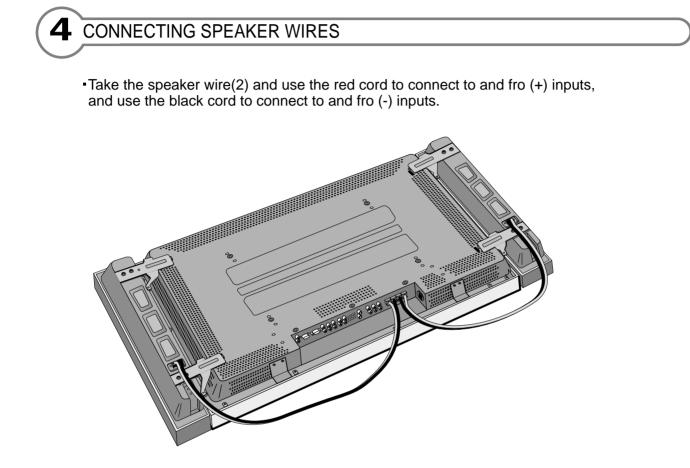

•Take the speakers with fixed brackets to the back of the plasma display. Place the hooks onto the fixed brackets to the squared holes in the back of the plasma display.

Note

- Please be sure to connect red cord with (+) and black with (-); otherwise, speakers will not produce clear sounds.
- •Please retain the left over accessories.